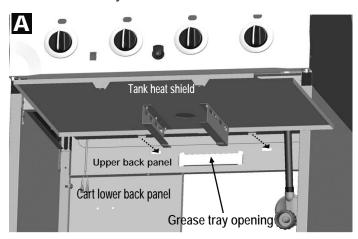

Connect Adapter wire harness and Light wire harness.





Insert front brace under control panel and between cart side panels.

Secure using two #8x3/8" self-tapping screws each side.

NOTE: MAKE SURE THAT THE FRONT BRACE IS MOUNTED AS ILLUSTRATED BELOW.



On back of grill, place upper back panel between side panels and lower back panel. Secure upper back panel using two #8x3/8" self-tapping screws on each side.

Secure upper back panel to lower back panel using one 1/4-20x1/2" screw and 7mm lock washer, shown B.





Inside of cart, insert rear shield tabs into slots next to grease tray opening on upper back panel, shown **A**. Attach front shield tabs(with holes) under front brace with two #8x3/8" self-tapping screws, shown **B**.

Note: some parts omitted for clarity of illustration





Insert cart partition panel under control panel between side panels, shown A.

Attach cart partition panel to bottom shelf using two 1/4-20x1/2" screws and 7mm lock washers, shown B.

Attach cart partition panel to lower back panel using two #8x3/8" self-tapping screws, shown C.

Attach cart partition panel to front brace using one #8x3/8" self-tapping screw, shown D.









10

Connect each of the wires from the main burner electrodes into the back of the Electronic Ignition Module. Total (4) connections, shown **A**.

Connect the two wires [(a) and (b)] from the switch wiring harness into the back of the Electronic Ignition Module. Total (2) connections, shown **A**.

NOTE: Switch terminals are larger than electrode terminals and should only be installed in location shown as (a),(b